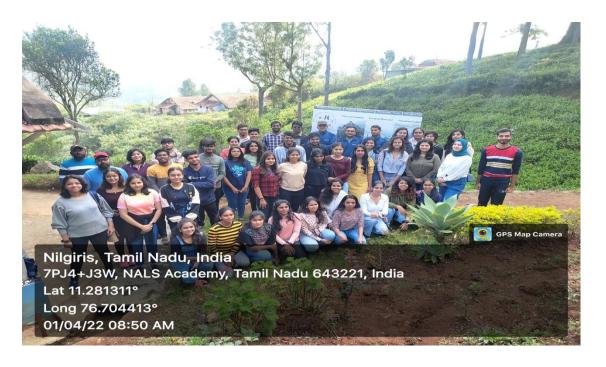

## **OUT BOUND TRAINING – BATCH 2021-2023**

Students of the Madras School of Social Work, Master's in Social Work Social Work, (Self-financed) as part of their academic curriculum went for an Out Bound Training Program to National Adventure & Leadership School (NALS) located in the Manjakombai village in Connor Taluk of Nilgiris District from 30.03.2021 to 01.04.2021. The students had 4 outdoor adventure activities namely Rappelling, Burma Bridge + Sloth Walk + Free fall, Trekking and Night Trekking; 2 indoor activities (Number Counting and Marble passing) and 2 sessions (Financial Planning and overall personality enhancement). On the third day, the students visited the Tribal Museum located within the Tribal Research Centre Campus in Ooty and the Dodabetta Tea Factory and Tea Museum. The outdoor adventure activities were focussed to encourage the students to overcome their fear and inhibitions like fear of heights while the indoor activities focussed on team building, communication and integrity as individuals and as a team. The two sessions helped the students introspect their lifestyle, communication style, handling interpersonal relations, personal habits like spending habits and consumption of intoxicating substances. The trainer also focussed on how to regulate the spending habits and how to save money and the different avenues for it. In the Museum visit, the students were exposed to the livelihood and culture of the tribes of Nilgiris namely Toda, Kota, Irular, Kurumbas, Paniyan and Kattunayakans. The indegenious medicines used by the tribes was a very insightful experience for the students. The students also had the opportunity to explore the culture of different tribes like their dressing, way of conducting marriages and so on. Finally, the students visited the tea factory and tea museum where they learnt the origin of tea and the processing of tea leaves. The training program contributed to a large extent towards the holistic development of the students.