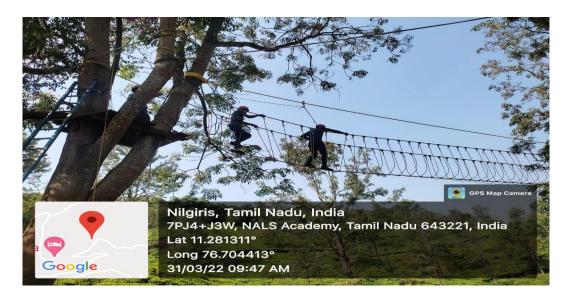

## **OUT BOUND TRAINING – BATCH 2021-2023**

Students of the Madras School of Social Work, Master's in Social Work Social Work, (Self-financed) as part of their academic curriculum went for an Out Bound Training Program to National Adventure & Leadership School (NALS) located in the Manjakombai village in Connor Taluk of Nilgiris District from 30.03.2021 to 01.04.2021. The students had 4 outdoor adventure activities namely Rappelling, Burma Bridge + Sloth Walk + Free fall, Trekking and Night Trekking; 2 indoor activities (Number Counting and Marble passing) and 2 sessions (Financial Planning and overall personality enhancement). On the third day, the students visited the Tribal Museum located within the Tribal Research Centre Campus in Ooty and the Dodabetta Tea Factory and Tea Museum. The outdoor adventure activities were focussed to encourage the students to overcome their fear and inhibitions like fear of heights while the indoor activities focussed on team building, communication and integrity as individuals and as a team. The two sessions helped the students introspect their lifestyle, communication style, handling interpersonal relations, personal habits like spending habits and consumption of intoxicating substances. The trainer also focussed on how to regulate the spending habits and how to save money and the different avenues for it. In the Museum visit, the students were exposed to the livelihood and culture of the tribes of Nilgiris namely Toda, Kota, Irular, Kurumbas, Paniyan and Kattunayakans. The indegenious medicines used by the tribes was a very insightful experience for the students. The students also had the opportunity to explore the culture of different tribes like their dressing, way of conducting marriages and so on. Finally, the students visited the tea factory and tea museum where they learnt the origin of tea and the processing of tea leaves. The training program contributed to a large extent towards the holistic development of the students.