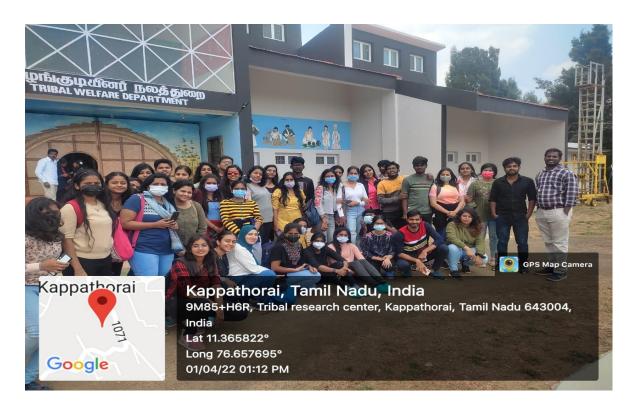

## **OUT BOUND TRAINING – BATCH 2021-2023**

Students of the Madras School of Social Work, Master's in Social Work Social Work, (Self-financed) as part of their academic curriculum went for an Out Bound Training Program to National Adventure & Leadership School (NALS) located in the Manjakombai village in Connor Taluk of Nilgiris District from 30.03.2021 to 01.04.2021. The students had 4 outdoor adventure activities namely Rappelling, Burma Bridge + Sloth Walk + Free fall, Trekking and Night Trekking; 2 indoor activities (Number Counting and Marble passing) and 2 sessions (Financial Planning and overall personality enhancement). On the third day, the students visited the Tribal Museum located within the Tribal Research Centre Campus in Ooty and the Dodabetta Tea Factory and Tea Museum. The outdoor adventure activities were focussed to encourage the students to overcome their fear and inhibitions like fear of heights while the indoor activities focussed on team building, communication and integrity as individuals and as a team. The two sessions helped the students introspect their lifestyle, communication style, handling interpersonal relations, personal habits like spending habits and consumption of intoxicating substances. The trainer also focussed on how to regulate the spending habits and how to save money and the different avenues for it. In the Museum visit, the students were exposed to the livelihood and culture of the tribes of Nilgiris namely Toda, Kota, Irular, Kurumbas, Paniyan and Kattunayakans. The indegenious medicines used by the tribes was a very insightful experience for the students. The students also had the opportunity to explore the culture of different tribes like their dressing, way of conducting marriages and so on. Finally, the students visited the tea factory and tea museum where they learnt the origin of tea and the processing of tea leaves. The training program contributed to a large extent towards the holistic development of the students.