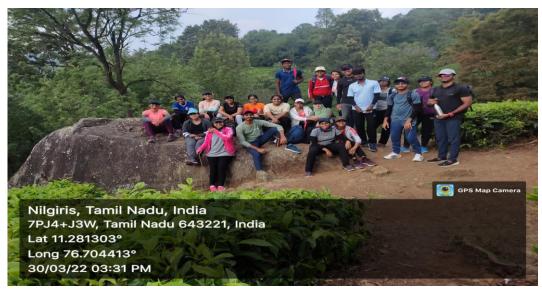

## **OUT BOUND TRAINING – BATCH 2021-2023**

Students of the Madras School of Social Work, Master's in Social Work Social Work, (Self-financed) as part of their academic curriculum went for an Out Bound Training Program to National Adventure & Leadership School (NALS) located in the Manjakombai village in Connor Taluk of Nilgiris District from 30.03.2021 to 01.04.2021. The students had 4 outdoor adventure activities namely Rappelling, Burma Bridge + Sloth Walk + Free fall, Trekking and Night Trekking; 2 indoor activities (Number Counting and Marble passing) and 2 sessions (Financial Planning and overall personality enhancement). On the third day, the students visited the Tribal Museum located within the Tribal Research Centre Campus in Ooty and the Dodabetta Tea Factory and Tea Museum. The outdoor adventure activities were focussed to encourage the students to overcome their fear and inhibitions like fear of heights while the indoor activities focussed on team building, communication and integrity as individuals and as a team. The two sessions helped the students introspect their lifestyle, communication style, handling interpersonal relations, personal habits like spending habits and consumption of intoxicating substances. The trainer also focussed on how to regulate the spending habits and how to save money and the different avenues for it. In the Museum visit, the students were exposed to the livelihood and culture of the tribes of Nilgiris namely Toda, Kota, Irular, Kurumbas, Paniyan and Kattunayakans. The indegenious medicines used by the tribes was a very insightful experience for the students. The students also had the opportunity to explore the culture of different tribes like their dressing, way of conducting marriages and so on. Finally, the students visited the tea factory and tea museum where they learnt the origin of tea and the processing of tea leaves. The training program contributed to a large extent towards the holistic development of the students.